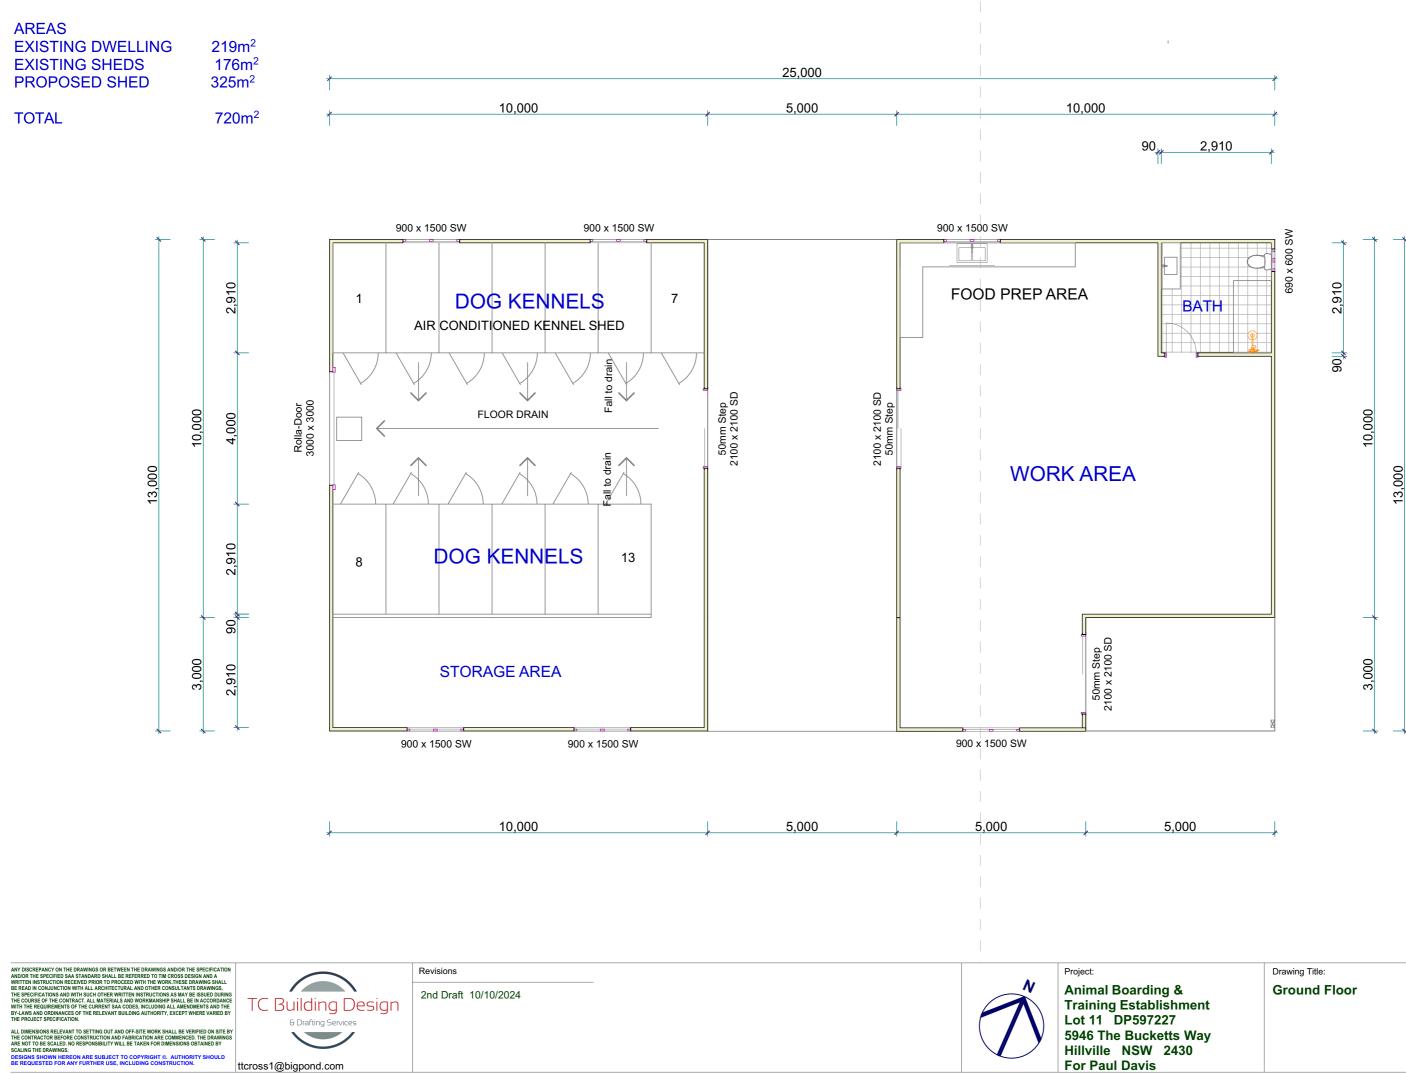

| Animal Boarding &      | Layout Index |                  |
|------------------------|--------------|------------------|
| Training Establishment | DA-00        | Cover Sheet      |
| e -                    | DA-01        | Site & Roof Plan |
| Lot 11 DP597227        | DA-02        | Ground Floor     |
| 5946 The Bucketts Way  | DA-03        | Elevations 1     |
| Hillville NSW 2430     | DA-04        | Elevations 2     |
| For Paul Davis         | DA-05        | Section A        |

| ŝ.          | Drawing Title:<br>Ground Floor | Print Date:<br>10/10/2024 12:36 PM |             |  |
|-------------|--------------------------------|------------------------------------|-------------|--|
| ment        |                                | Scale:<br>1:120 @ A3               | Rev:<br>DR1 |  |
| s Way<br>30 |                                | Drawing No: DR-02                  |             |  |