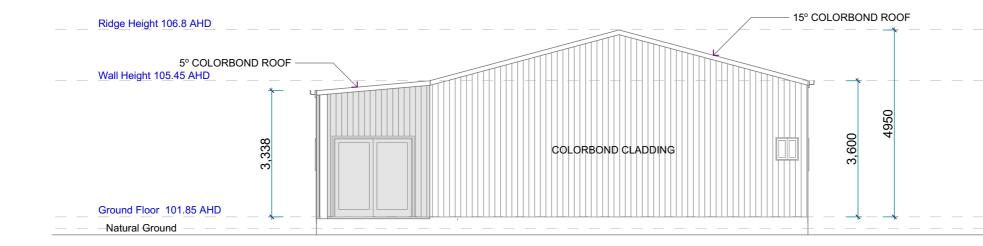

Western Elevation

Eastern Elevation

| OND GUTTER |  |  |
|------------|--|--|
|            |  |  |

Natural Ground

|           | Drawing Title: | Print Date:          |             |  |
|-----------|----------------|----------------------|-------------|--|
|           | Elevations     | 10/10/2024 12:36 PM  |             |  |
| nent      |                | Scale:<br>1:100 @ A3 | Rev:<br>DR1 |  |
| Way<br>30 |                | Drawing No:          | R-03        |  |