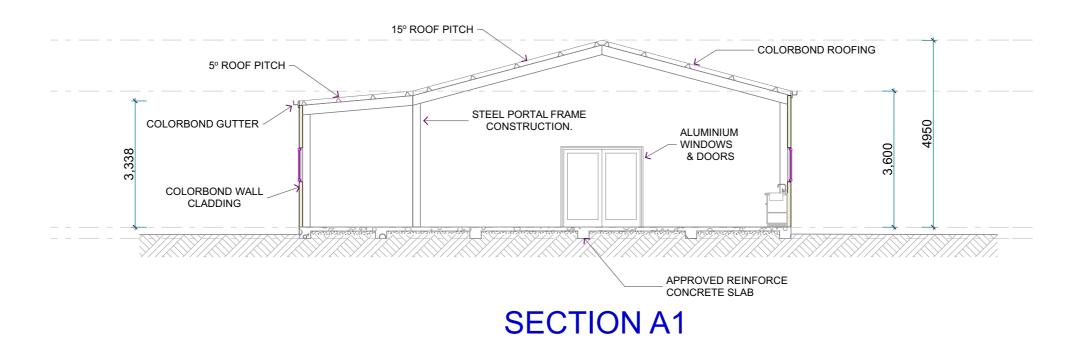

Northern Elevation

| ANY DISCREPANCY ON THE DRAWINGS OR BETWEEN THE DRAWINGS AND/OR THE SPECIFICATIC<br>AND/OR THE SPECIFIED SAA STANDARD SHALL BE REFERRED TO TIM CROSS DESIGN AND A                                                                                       | N                     | Revisions            | Project:               | Drawing Title: | Print Date:         |
|--------------------------------------------------------------------------------------------------------------------------------------------------------------------------------------------------------------------------------------------------------|-----------------------|----------------------|------------------------|----------------|---------------------|
| WRITTEN INSTRUCTION RECEIVED PRIOR TO PROCEED WITH THE WORK.THESE DRAWING SHALL<br>BE READ IN CONJUNCTION WITH ALL ARCHITECTURAL AND OTHER CONSULTANTS DRAWINGS,<br>THE SPECIFICATIONS AND WITH SUCH OTHER WRITTEN INSTRUCTIONS AS MAY BE ISSUED DURI  | IG                    | 2nd Draft 10/10/2024 | Animal Boarding &      | Sections A     | 10/10/2024 12:36 РМ |
| THE COURSE OF THE CONTRACT. ALL MATERIALS AND WORKMANSHIP SHALL BE IN ACCORDAN<br>WITH THE REQUIREMENTS OF THE CURRENT SAA CODES, INCLUDING ALL AMENDMENTS AND TH<br>BY-LAWS AND ORDINANCES OF THE RELEVANT BUILDING AUTHORITY. EXCEPT WHERE VARIED    | E I C Bullaina Desian |                      | Training Establishment |                | Scale: Rev:         |
| THE PROJECT SPECIFICATION.                                                                                                                                                                                                                             | & Drafting Services   |                      | Lot 11 DP597227        |                | 1:100 @ A3 DR1      |
| ALL DIMENSIONS RELEVANT TO SETTING OUT AND OFF-SITE WORK SHALL BE VERIFIED ON SITE<br>THE CONTRACTOR BEFORE CONSTRUCTION AND FABRICATION ARE COMMENCED. THE DRAWIN<br>ARE NOT TO BE SCALED. NO RESPONSIBILITY WILL BE TAKEN FOR DIMENSIONS OBTAINED BY |                       |                      | 5946 The Bucketts Way  |                | Drawing No:         |
| ARE NOT TO BE SOULED. NO RESOLVABILITY WILL BE TAKEN FOR DIMENSIONS OF TAILED IT<br>SCALING THE DRAWINGS.<br>DESIGNS SHOWN HEREON ARE SUBJECT TO COPYRIGHT ©. AUTHORITY SHOULD                                                                         |                       |                      | Hillville NSW 2430     |                | DR-05               |
| BE REQUESTED FOR ANY FURTHER USE, INCLUDING CONSTRUCTION.                                                                                                                                                                                              | ttcross1@bigpond.com  |                      | For Paul Davis         |                | 2                   |