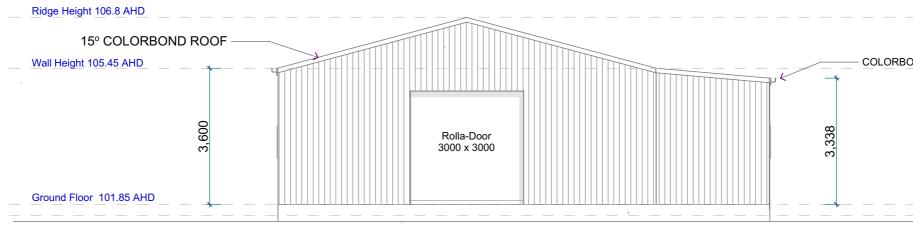

Western Elevation

Eastern Elevation

| OND GUTTER |  |  |
|------------|--|--|
|            |  |  |

Natural Ground

|           | Drawing Title: | Print Date:          |             |  |
|-----------|----------------|----------------------|-------------|--|
|           | Elevations     | 10/10/2024 12:36 PM  |             |  |
| nent      |                | Scale:<br>1:100 @ A3 | Rev:<br>DR1 |  |
| Way<br>30 |                | Drawing No:          | R-03        |  |