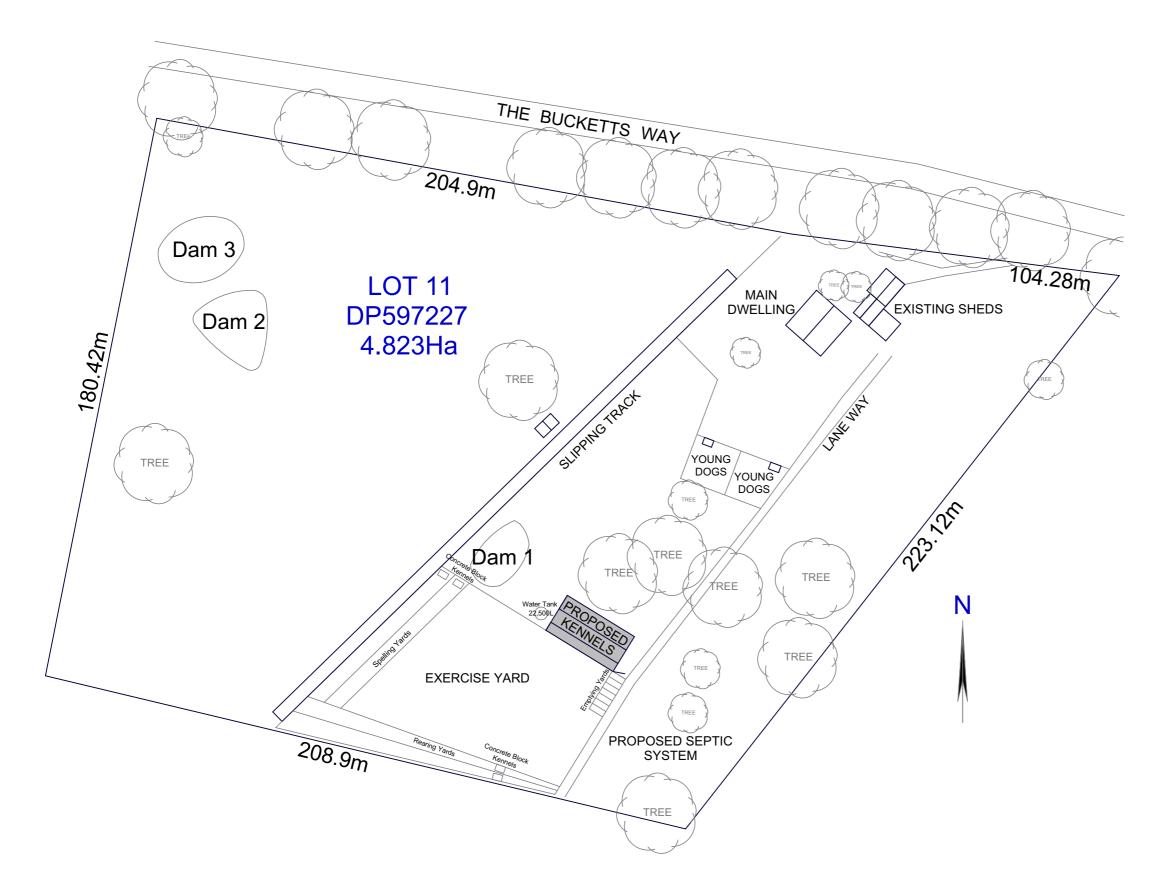

| Animal Boarding &      | Layout Index |                  |
|------------------------|--------------|------------------|
| Training Establishment | DA-00        | Cover Sheet      |
| e -                    | DA-01        | Site & Roof Plan |
| Lot 11 DP597227        | DA-02        | Ground Floor     |
| 5946 The Bucketts Way  | DA-03        | Elevations 1     |
| Hillville NSW 2430     | DA-04        | Elevations 2     |
| For Paul Davis         | DA-05        | Section A        |

## **GENERAL NOTES**

ALL SITE CONTOURS AND FINISHED LEVELS TO BE VERIFIED BY BUILDER ON SITE

ALL CUT & FILL BATTERS WHERE NOT RETAINED TO BE OF NO GREATER GRADIENT WHERE PRACTICAL OF 1:4 BATTERED EMBANKMENT.

BOUNDARY DIMENSIONS BORDERING ON MINIMUM LOCAL AUTHORITY SETBACKS TO BE VERIFIED BY SURVEYOR AT INITIAL SETOUT STAGE.

WHERE RETAINING IS REQUIRED ANY WALLS EXCEEDING 1.0M IN HEIGHT ARE TO BE DESIGNED BY A CERTIFIED ENGINEER.

STORMWATER GRATES ARE TO BE PLACED ON SITE SO AS TO ALLOW ANY EXCESS SURFACE WATER TO CUT AREAS ON SITE TO ESCAPE TO STREET SYSTEM.

NOTE :SITE EXCAVATION SHALL BE SUCH THAT A 900mm MIN WIDE BY 1:20 GRADE EXISTS AROUND PERIMETER OF BUILDING.

## SEDIMENT CONTROLS

- 1. ALL EROSION & SEDIMENT CONTROL MEASURES .INCLUDING REVEGETATION & STORAGE OF SOIL & TOPSOIL , SHALL BE IMPLEMENTED TO THE STANDARDS OF THE SOIL CONSERVATION OF NSW
- 2. ALL DRAINAGE WORKS SHALL BE CONSTRUCTED & STABILIZED AS EARLY AS POSSIBLE DURING DEVELOPMENT.
- 3. SEDIMENT TRAPS SHALL BE CONSTRUCTED AROUND ALL INLET PITS
- SEDIMENT TRAPS SHALL BE CONSTRUCTED AROUND ALLINEET FITS CONSISTING OF 300 WIDE X 300mm DEEP TRENCH.
   ALL SEDIMENT BASINS & TRAPS SHALL BE CLEARED WHEN THE STRUCTURES ARE A MAX OF 60 % FULL OF SOIL MATERIALS INCLUDING THE MAINTENANCE PERIOD.
- 5. ALL DESTURBED AREAS SHALL BE REVEGITATED AS SOON AS THE RELEVANT WORKS ARE COMPLETED.
- 6. SOIL & TOPSOIL STOCK PILES SHALL BE LOCATED AWAY FROM DRAINAGE LINES & AREAS WHERE WATER MAY CONCENTRATE.
- 7. FILTER FENCE SHALL BE CONSTRUCTED BY STRETCHING A FILTER FABRIC BETWEEN POSTS 3m CENTERS & BURIED A MIN OF 150mm DEEP ALONG ITS LOWER EDGE.